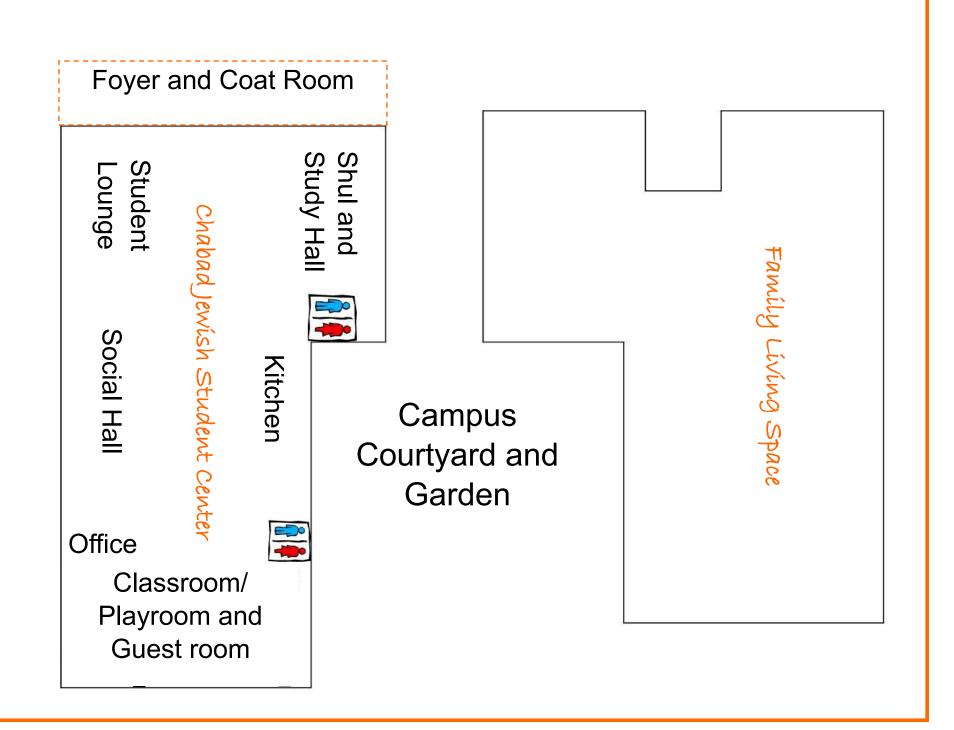

| CAMPUS DEDICATION                               |          | RESERVED |  |
|-------------------------------------------------|----------|----------|--|
| JEWISH STUDENT CENTER DEDICATION                |          | RESERVED |  |
| SHUL & EDUCATIONAL SPACE                        |          |          |  |
| SHUL & STUDY HALL                               | \$18,000 | RESERVED |  |
| Aron Kodesh -Paroches                           |          | RESERVED |  |
| Foyer and Entrance Expansion                    | \$18,000 |          |  |
| STUDENT SOCIAL SPACE                            |          |          |  |
| STUDENT LOUNGE DEDICATION                       | \$36,000 |          |  |
| STUDENT LOUNGE FURNITURE                        | \$8,000  |          |  |
| STUDENT BIKE RACK                               | \$5,000  |          |  |
| CAMPUS ENTRANCE GATE                            | \$10,000 |          |  |
| SE PORTLAND COMMUNITY PROGRAMMING/ OFFICE SPACE |          |          |  |
| HEBREW SCHOOL DEDICATION                        | \$54,000 |          |  |
| HEBREW SCHOOL                                   | \$18,000 |          |  |
| CLASS ROOM                                      |          |          |  |
| OFFICE                                          | \$12,000 |          |  |
| Children's Out Door Play Structure              | \$14,000 |          |  |